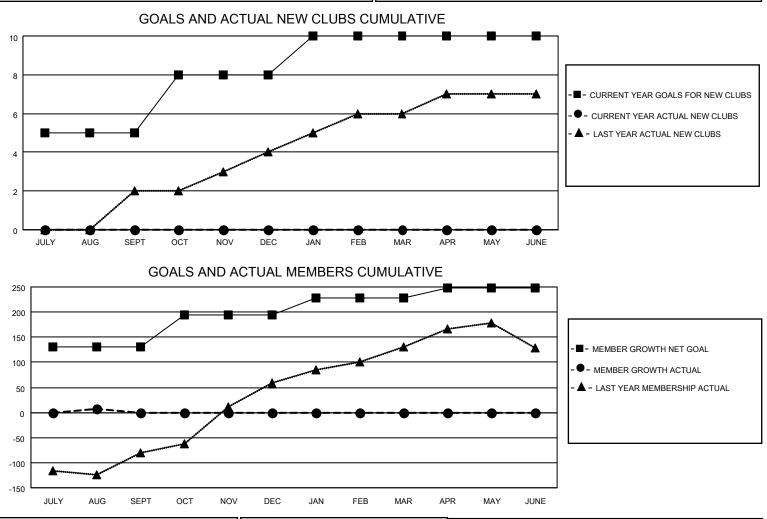

## LOCATION REP OF SRI LANKA

District 306 A1

Results as of: 8/31/2023

| Clubs                 |               |           |               | Members               |                         |                         |                                                    |
|-----------------------|---------------|-----------|---------------|-----------------------|-------------------------|-------------------------|----------------------------------------------------|
| RESULTS FOR 2023-2024 |               |           |               | RESULTS FOR 2023-2024 |                         |                         |                                                    |
| QUARTER               | NEW CLUB GOAL | NEW CLUBS | DROPPED CLUBS | QUARTER               | IBER GROWTH NET<br>GOAL | MEMBER GROWTH<br>ACTUAL | DROPPED<br>MEMBERS ACTUAL<br>(including transfers) |
| JULY/AUG/SEPT         | 5             | 0         | 0             | JULY/AUG/SEPT         | 130                     | 48                      | 33                                                 |
| OCT/NOV/DEC           | 3             | 0         | 0             | OCT/NOV/DEC           | 64                      | 0                       | 0                                                  |
| JAN/FEB/MAR           | 2             | 0         | 0             | JAN/FEB/MAR           | 34                      | 0                       | 0                                                  |
| APR/MAY/JUNE          | 0             | 0         | 0             | APR/MAY/JUNE          | 20                      | 0                       | 0                                                  |